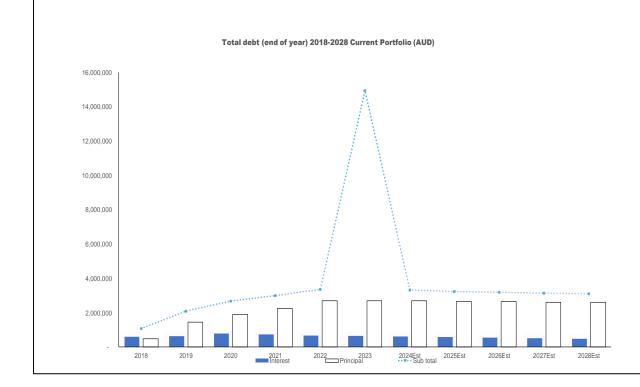

93,131  | 2,680,638  | 2,997,610  | 3,363,902  | 14,939,616 | 3,321,693  | 3,246,188  | 3,190,094  | 3,134,798  | 3,101,584  |
| Contingency          | 306,718    | 164,072    | 30,277     | 319,225    | 12,773     | 200,000    | 100,000    | 100,000    | 100,000    | 100,000    | 100,000    |
| Total Debt Servicing | 1,385,114  | 2,257,203  | 2,710,915  | 3,316,835  | 3,376,675  | 15,139,616 | 3,421,693  | 3,346,188  | 3,290,094  | 3,234,798  | 3,201,584  |
|                      |            |            |            |            |            |            |            |            |            |            |            |
| Public Debt Stock    | 48,281,031 | 56,000,445 | 54,218,159 | 51,996,134 | 49,334,371 | 46,672,608 | 44,010,571 | 41,366,974 | 38,786,402 | 36,205,831 | 33,625,188 |



#### Notes

- 1. Debt servicing over projected period shows steady decline, ceteris paribus.
- 2. Air Kiribati Limited guaranteed loans detailed in Appendix 9 were paid in 2023.
- 3. Contingency are based on estimate and caters for incidental and cost risk to loan repayments, i.e., FX risk.
- 4. Bank Charge has been included as part of operational costs under Ministry of Finance budget.
- 5. Refer to appendix 5 (a) for more detail information
- 6. Note all figures are measured in Australian currency

# APPENDIX 5 (C) GOVERNMENT DEBT PROFILE BY PROJECT & BALANCES

| Project Code | Project Name                                        | Original Amount borrowed (SDR) | Cumulative       | Principal                           | Budget repayme | ent 2024  |
|--------------|----------------------