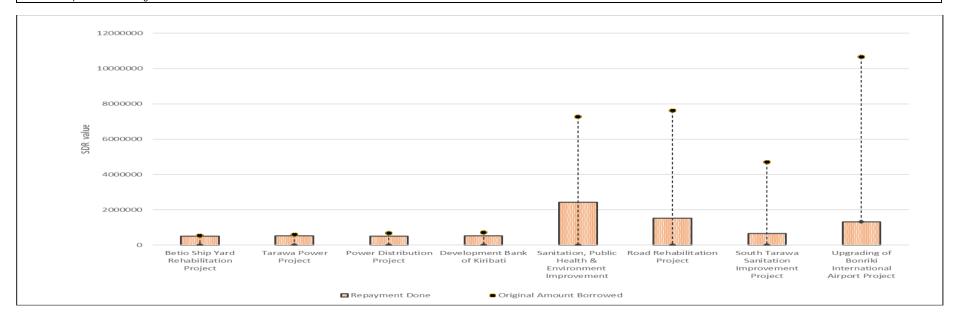

95       | South Tarawa Sanitation Improvement Project         | 4,700,000                      | 944,224          | 3,755,776                           | 234,085        | 470,511   |
| ICDF-01      | Upgrading of Bonriki international Airport Project  | 9,888,593                      | 1,289,817        | 8,598,776                           | 562,700        | 1,151,053 |
| •            | TOTAL                                               | 32,022,493                     | 9,173,716        | 22,848,777                          | 1,642,488      | 3,321,693 |
| Notos        |                                                     |                                |                  |                                     |                |           |

Notes

1. Includes capitalized loan charges



## APPENDIX 6 (A) - SPECIAL FUND BY ENTITY (2022 - 2023)

## Special Funds- Total Summary Revenue & Expenditure - 2022 Actual

| Description     | Civil Aviation<br>Special Fund | Plant & Vehicle<br>Unit | Import Levy fund | Highway<br>Authority | Dai Nippon<br>Causeway Fund | Kaoki Mange<br>Special Fund | Sanitation<br>Maintenance<br>Fund | Total Special<br>Funds |
|-----------------|--------------------------------|-------------------------|------------------|----------------------|-----------------------------|-----------------------------|-----------------------------------|------------------------|
| Opening Balance | 350,337                        | 95,407                  | 9,442,981        | 60,618               | 2,910,179                   | 1,033,972                   | 395,89