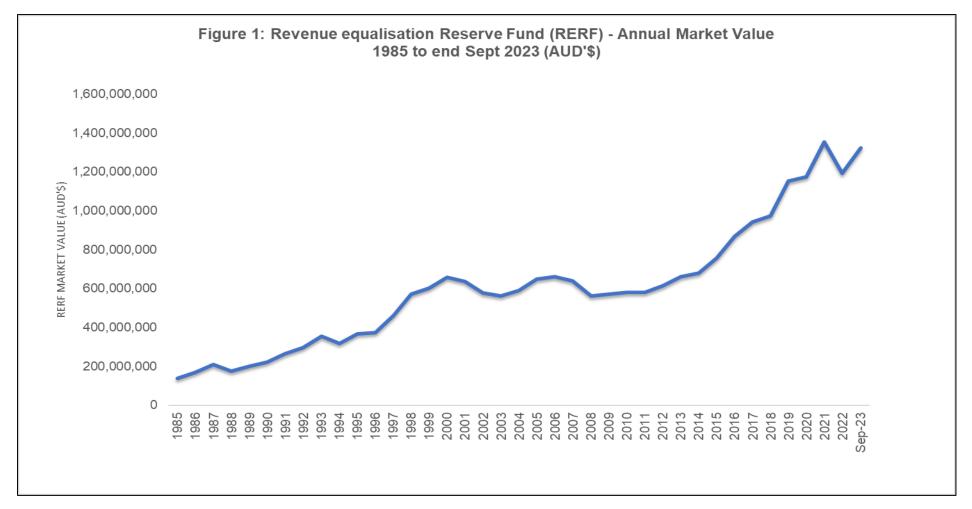

## **REVENUE EQUALISATION RESERVE FUND (RERF)**

To date, the RERF is still performing well despite geopolitical tensions and conflicts happening in the world today. As of 30 September 2023, the RERF balance stood at \$1.323 Billion. When compared to the value of the RERF at the end of 2022 which was \$1.194 billion, the fund has generated a return of 11% or \$130 million during this 9-month period. There is no drawdown made during the year (2023).

More detail on RERF financials and performance is at Appendix 7.