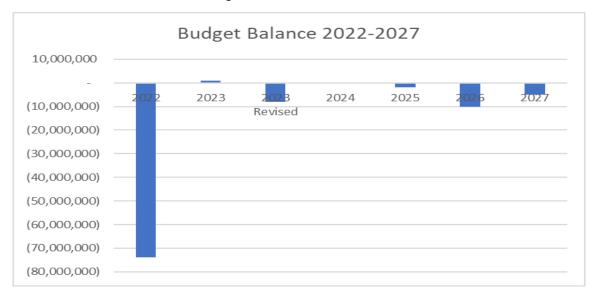

Cash reserves are strong and will be maintained as a buffer against the many risks to be faced. The projected balanced budget for 2024, demonstrates the Government's commitment to careful fiscal management and difficult decisions for a better place to take advantage of better times in the future.

## OVERALL FISCAL POSITION & CASH RESERVE

The 2024 Budget is the largest budget on record, which yields a balanced fiscal position. As indicated earlier, the total revenue estimate for 2024 is \$406.5 million and this sets the ceiling for total expenditure. This balanced fiscal position demonstrates this government's commitment to fulfilling its fiscal responsibilities as stipulated in the medium-term fiscal framework or fiscal strategy.